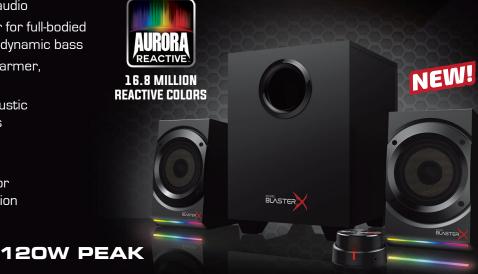

## KRAT05<sub>55</sub>

CUSTOMIZABLE 2.1 USB AUDIO GAMING SPEAKERS WITH RGB LIGHTING

- 24-bit/96kHz high-fidelity USB audio
- 4" satellites plus 6.5" subwoofer for full-bodied midrange, clear highs and deep dynamic bass
- Wooden enclosures for fuller, warmer, more natural sound
- Fully customizable BlasterX Acoustic Engine Pro audio enhancements
- Programmable LED lighting with 16.8 million colors
- Easy-access audio control pod for volume control and mic connection