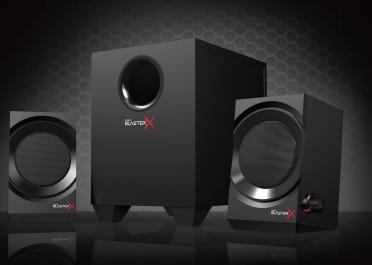

## ANALOG 2.1 GAMING SPEAKERS

- Powerful 2.75" satellites and 5.25" subwoofer
- Wooden enclosures for fuller, warmer, more natural sound
- 92W peak power for that extra "oomph" in games, movies and music
- Easy-access volume control and headphone jack on right satellite
- Professionally tuned audio profiles on BlasterX Acoustic Engine

**92W PEAK**